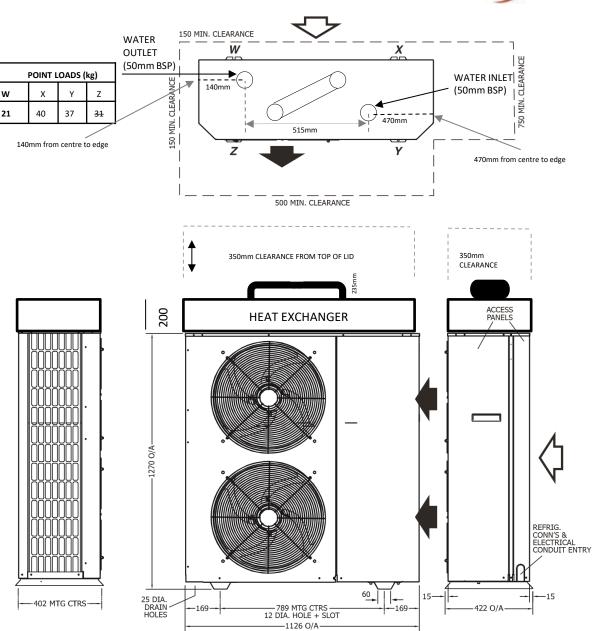

## **Oasis Superchill 22**

| Nominal Cooling (Kw)                                                                                                                                                                                                                                                                                                                                                                                                        | 22 @100% rps                                                                       |
|-----------------------------------------------------------------------------------------------------------------------------------------------------------------------------------------------------------------------------------------------------------------------------------------------------------------------------------------------------------------------------------------------------------------------------|------------------------------------------------------------------------------------|
| Nominal Heating (Kw)                                                                                                                                                                                                                                                                                                                                                                                                        | 40 @ 100% rps                                                                      |
| Power Supply                                                                                                                                                                                                                                                                                                                                                                                                                | 3 Phase                                                                            |
| Running Amps (A)                                                                                                                                                                                                                                                                                                                                                                                                            | 13/9/10A                                                                           |
| Max Running Amps                                                                                                                                                                                                                                                                                                                                                                                                            | 23/14.5/15.5A                                                                      |
| Refrigerant                                                                                                                                                                                                                                                                                                                                                                                                                 | R32                                                                                |
| Controller                                                                                                                                                                                                                                                                                                                                                                                                                  | ICE TEMP-150                                                                       |
| Dimensions<br>W x H x D (mm)                                                                                                                                                                                                                                                                                                                                                                                                | 1126 x 1715 x 422                                                                  |
| Weight (kg)                                                                                                                                                                                                                                                                                                                                                                                                                 | 150                                                                                |
| Water Flow *<br>(Litres per minute)                                                                                                                                                                                                                                                                                                                                                                                         | 350 L/m maximum<br>200 L/m recommended                                             |
| Maximum water flow is 350 L/m, any water flow higher than this<br>may cause vibration of the titanium coil increasing the chances of<br>developing a refrigerant leak. If you need to operate outside these<br>limits, please contact Oasis Heat Pumps.<br>Recommended maximum allowable water pressure of heat<br>exchanger is 4bar (58psi). If you need to work outside these limits,<br>please contact Oasis Heat Pumps. |                                                                                    |
| Nominal Cooling Capacity<br>conditions:<br>Water temperature 7c<br>Ambient 35c DB                                                                                                                                                                                                                                                                                                                                           | Nominal Heating Capacity<br>conditions:<br>Water temperature 27c<br>Ambient 19c DB |
| rawings are NOT TO SCALE.<br>Iaterials and specifications are subject to change without notice due                                                                                                                                                                                                                                                                                                                          |                                                                                    |